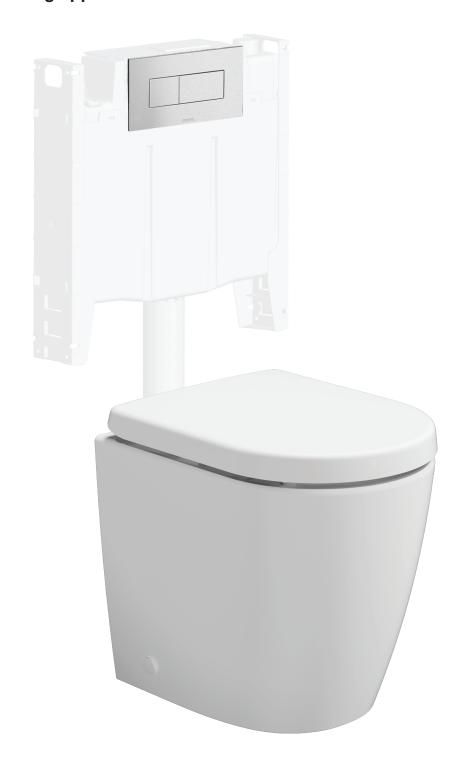

## **Urbane Compact Invisi II Suite**

4.5/3 litre Dual Flush Toilet Suite with Urbane Compact Wall Faced Box Rim Vitreous China Pan and Invisi II Cistern for Inwall, Under Counter, Induct or Inceiling applications

## 4.5/3 litre Dual Flush Toilet Suite with Urbane Compact Wall Faced Box Rim Vitreous China Pan and Invisi II Cistern for Inwall, Under Counter, Induct or Inceiling applications

Pictured with Urbane Compact soft close seat

A classic designed wall faced concealed toilet suite comprises the **Urbane Compact** pan with short projection (460mm) and the trusted Caroma **Invisi II** cistern to suit small bathroom spaces in domestic and commercial projects. The smooth sided pan matched with the concealed cistern offer a seamless finish to your bathroom. Choose from a variety of buttons from the Caroma range to complete your desired look.