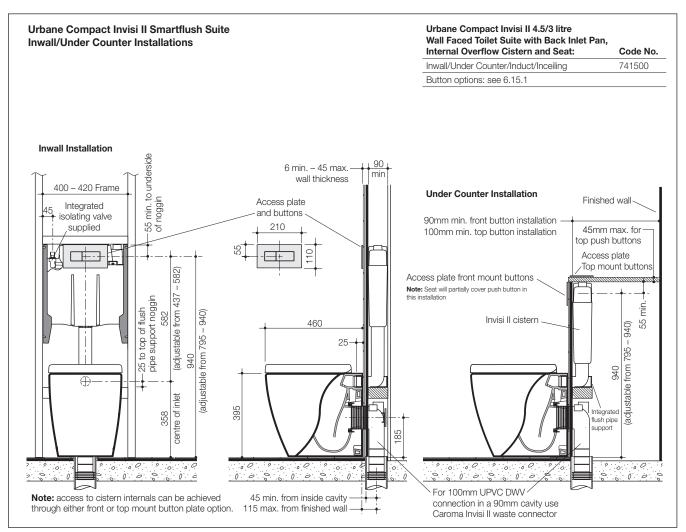

Pan: Urbane Compact wall faced back inlet 4.5 litre full flush box rim pan

**Traps:** P-trap only, unvented.

Inlet:Fully glazed 50mm back inlet for concealed cistern and flushvalve installation.Cisterns andInvisi II cistern – suitable for inwall, under counter, induct and inceiling

Flushvalves: applications. For push button and access plate (supplied separately) options see

chapter 6.15.1 CISTERNS of the Caroma Technical Manual.

**Fixing:** The pan can be fixed to the floor by either bedding into mortar or using the D82

Concealed Fixing Bracket.

Seats: The Urbane Compact soft close quick release toilet seat is provided as standard

with the Urbane Compact suite. See chapter 5.01 SEATS of the Caroma

Technical Manual for further details.

Colours: White only.

**Installation:** The installation of the toilet suite shall be in accordance with the normal minimum

drainline grade requirements in AS/NZS 3500.2.

**Dimensions:** All dimensions are in millimetres and are subject to normal manufacturing